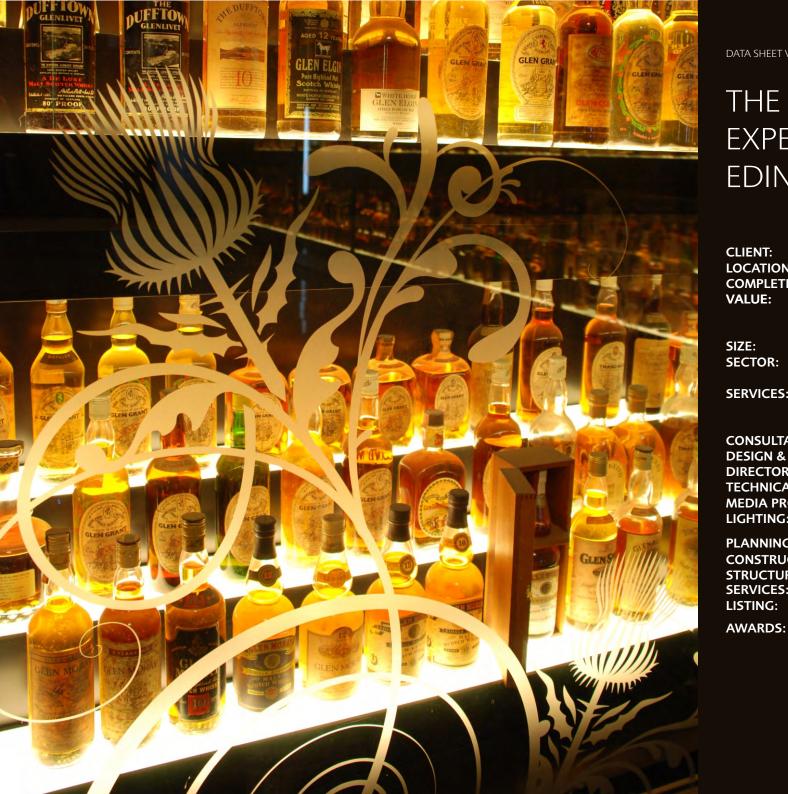

## THE SCOTCH WHISKY EXPERIENCE, ROYAL MILE, EDINBURGH

CLIENT: THE SCOTCH WHISKY EXPERIENCE LOCATION: THE ROYAL MILE, EDINBURGH COMPLETION: 2010 VALUE: £4 MILLION SIZE: 1200 SOM SECTOR: COMMERCIAL/HERITAGE ATTRACTION SERVICES: IMMERSIVE EXPERIENCE. TOURS. TASTINGS, TRAINING, FINE DINING AND BAR FACILITIES. CONSULTANTS : **DESIGN & PROJECT** HATTO **DIRECTORS: TECHNICAL:** ENIGMA CS **MEDIA PRODUCTION:** AY-PE, ELECTROSONIC KATE & SAM LIGHTING LIGHTING: **PLANNING:** NGP ARCHITECTS CONSTRUCTION: LAURENCE MCINTOSH **STRUCTURES:** DAVID NARRO ASSOCIATES MEP RSP, ARTHUR MCKAY SERVICES: LISTING: GRADE A (EXTERIOR), B (INTERIOR)